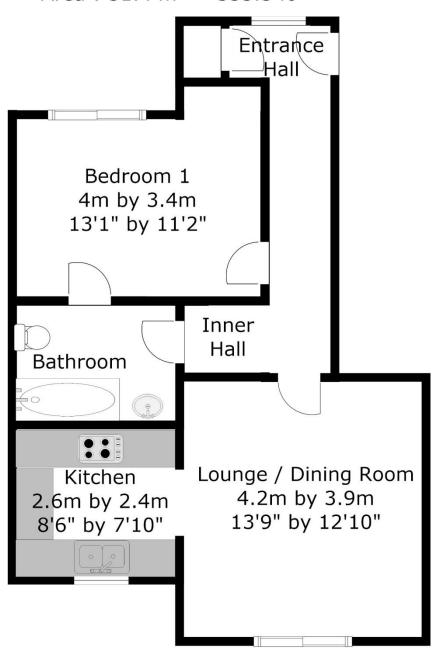

## THE ESTATE AGENT

44-46 market street, wellington, telford. shropshire. TF1 1DT

12 Withering Close, Wellington, Telford, Shropshire, TF1 1NT

£100,000

A One Bedroom Top Floor Apartment with allocated parking Providing approximately 51.4 sq metres (553.3 sq feet) of living space The apartment is located on the edge of the historical Wellington Market Town with a wealth of Shops, amenities, facilities and railway station. Perfect access to the local main road network and M54 link. Princess Royal Hospital, local schools and the Telford college are all near by Comprising: Hallway, spacious lounge/dining room with sliding patio doors and Juliet balcony, modern stylish kitchen, Bedroom with sliding patio doors and Juliet balcony, bathroom, gas central heating and double glazing. Approx.107 years remaining of 125 year lease. Ground rent £100pa, Service charge £1116pa. No Upward Chain

Sales 01952 641111

email: harwood@harwoodestates.com

www.telfordestateagent.co.uk

Lettings 01952 505505 Area:  $51.4 \text{ m}^2 = 553.3 \text{ ft}^2$ 

Tenure We are advised by the vendor that the property is Leasehold